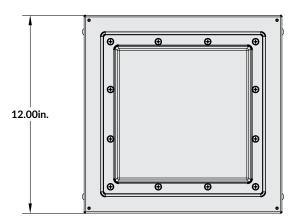

#### **TESTING AND COMPLIANCE**

The CLS series LED light fixture is ETL certified under UI1598 specifications. Tested to Lm79 standards.

|          | <b>A</b> |
|----------|----------|
|          | 2.71in.  |
| <u> </u> |          |
| 12.00in. |          |