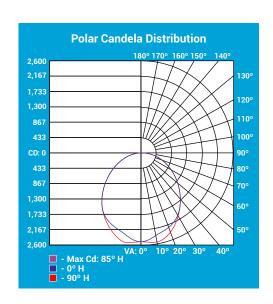

| Model/Part No.                               | Power<br>Consumption | LED Power<br>Equivalent | LED<br>Lifespan/Hours | Input Voltage | Warranty<br>Years | LED<br>Count | Lumens | Color<br>Temp |
|----------------------------------------------|----------------------|-------------------------|-----------------------|---------------|-------------------|--------------|--------|---------------|
| 800-4209 25W, Soffit<br>Light Fixture, White | 25W                  | 100WMH                  | >100,000              | AC 120-277V   | 5                 | Multi        | 2350   | 5,000         |